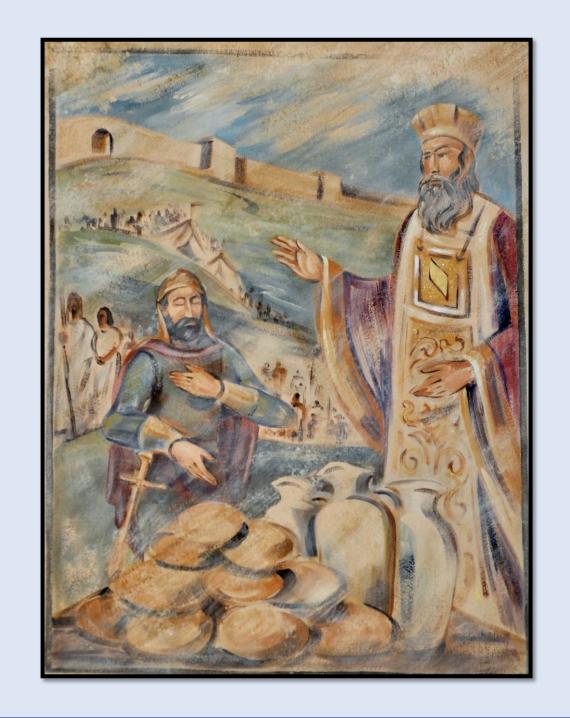

# Abraham and Melchizedek Gen 14:17ff

#### The Message:

- The Abraham's seed
- To bless the whole earth
- A high priest to God, intervening for people
- King of Peace and is Son Righteousnessoke
- Worshipped by and blessing the people