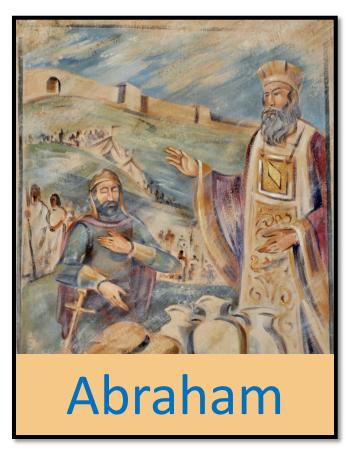

# Abraham and Melchizedek Gen 14:17ff

#### The Message:

- The Abraham's seed
- To bless the whole earth
- A high priest to God, intervening for people
- King of Peace and is Son Righteousnessoke
- Worshipped by and blessing the people