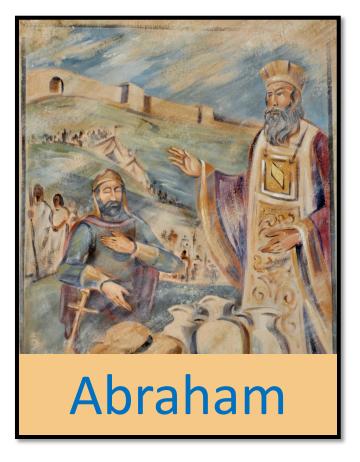

# Abraham and Melchizedek Gen 14:17ff

#### The Message:

- The Abraham's seed
- To bless the whole earth
- A high priest to God, intervening for people
- King of Peace and is Son Righteousnessoke
- Worshipped by and blessing the people