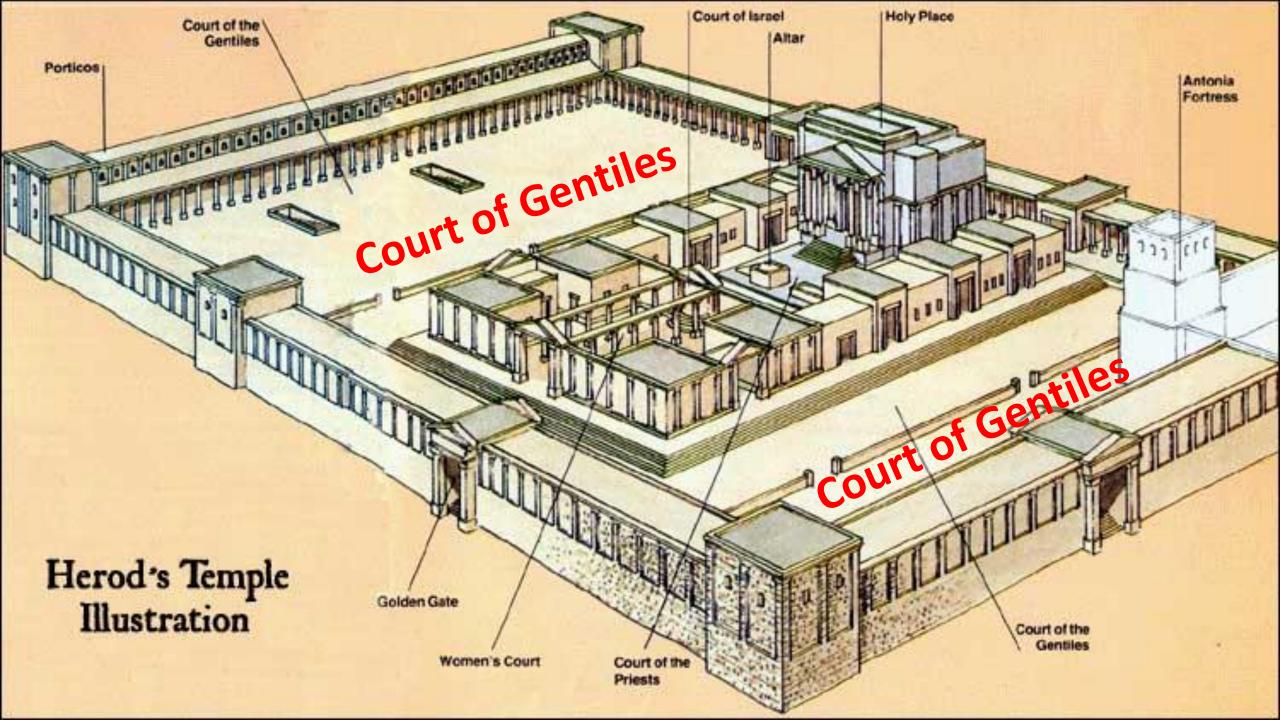

### Jerusalem - 57AD

Paul is bringing money collected for the impoverished church

### Jerusalem - 57AD

#### Think of the temple as a Swiss bank