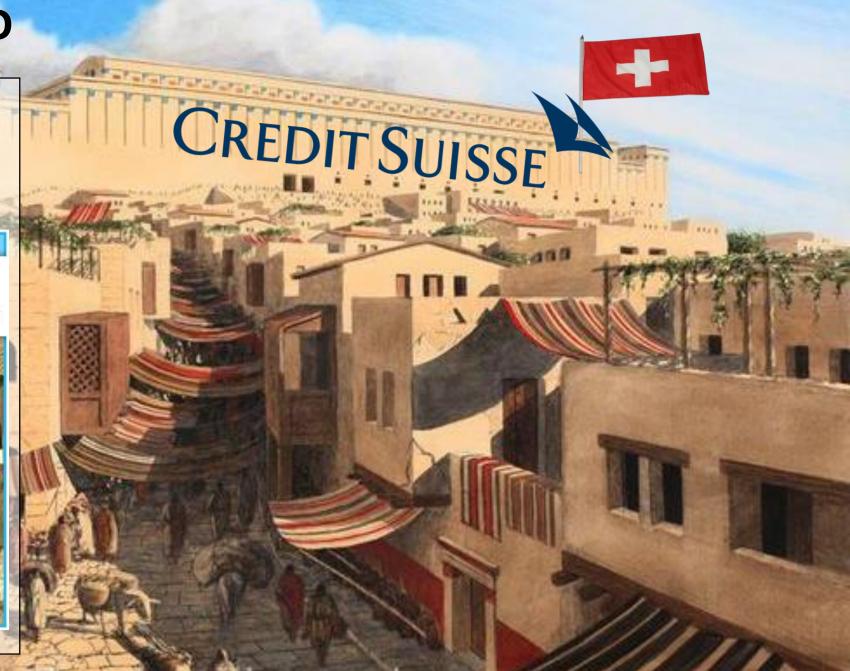

### Jerusalem - 57AD

Paul is bringing money collected for the impoverished church

### Jerusalem - 57AD

#### Think of the temple as a Swiss bank