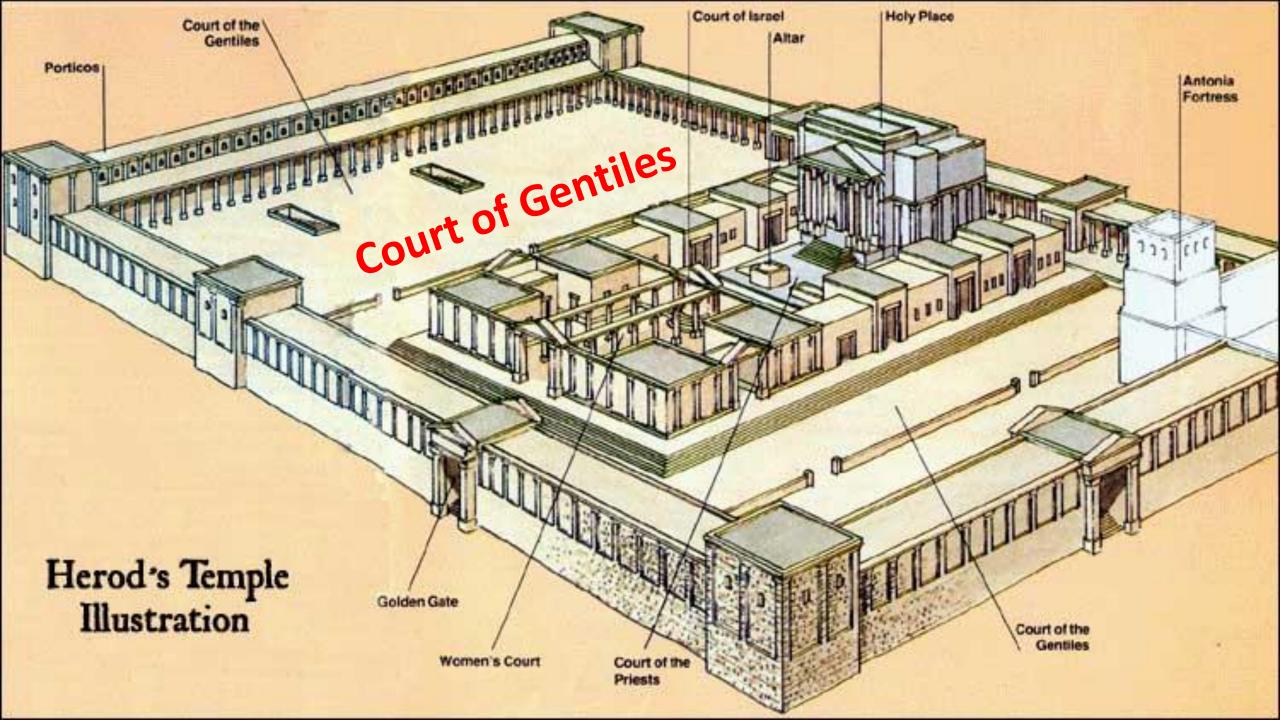

### Jerusalem - 57AD

Paul is bringing money collected for the impoverished church

### Jerusalem - 57AD

#### Think of the temple as a Swiss bank