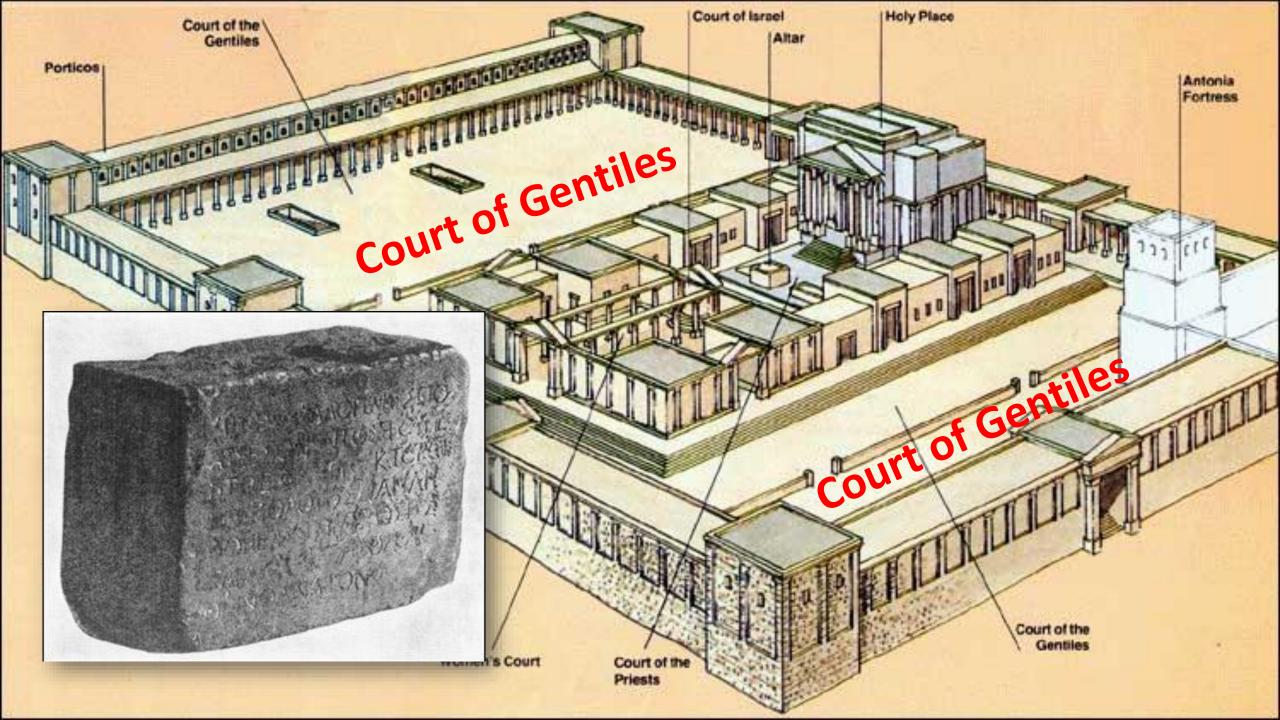

### Jerusalem - 57AD

Paul pays for four with Nazarite vow (Num. 6:2*ff*)

No outsider shall go inside the area surrounding and protecting the sanctuary. Whomever is caught will have himself alone to blame for the following death

MHOENLAXAAOTENHEIZITO

PEYEZOAENTOZTOTT

CHEPONE PYOAK TOM

TEPIBOAOYOZANAR

DOHEAY TOURTHOSES

TALATOEEAKOAGY

Court of Israe

Holy Place