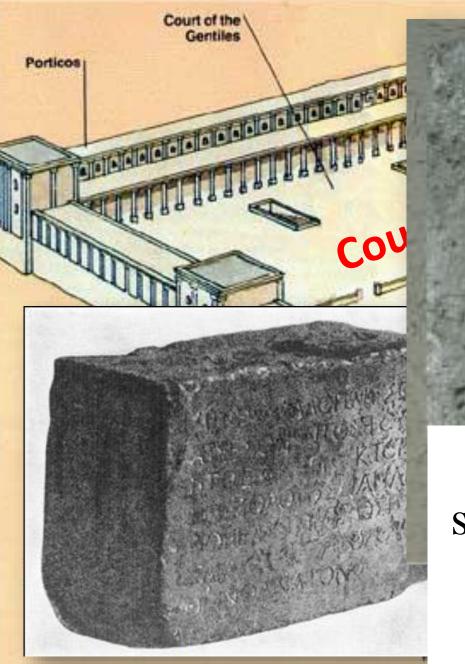

### Jerusalem - 57AD

Paul pays for four with Nazarite vow (Num. 6:2*ff*)

No outsider shall go inside the area surrounding and protecting the sanctuary. Whomever is caught will have himself alone to blame for the following death

MHOENLAXAAOTENHEIZITO

PEYEZOAENTOZTOTT

CHEPONE PYOAK TOM

TEPIBOAOYOZANAR

DOHEAY TOURTHOSES

TALATOEEAKOAGY

Court of Israe

Holy Place