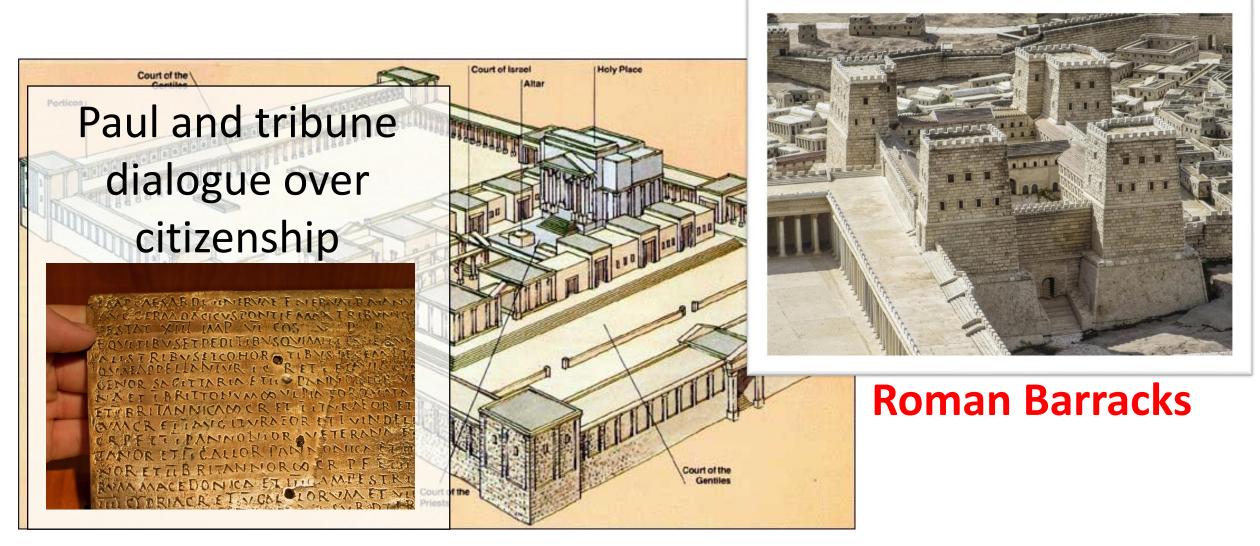

Bad things still happen

"The following night the Lord stood by him and said, 'Take courage, for as you have testified to the facts about me in Jerusalem, so you must testify also in Rome" (Acts 23:11)

"The following night the Lord stood by him and said, 'Take courage, for as you have testified to the facts about me in Jerusalem, so you must testify also in Rome" (Acts 23:11)