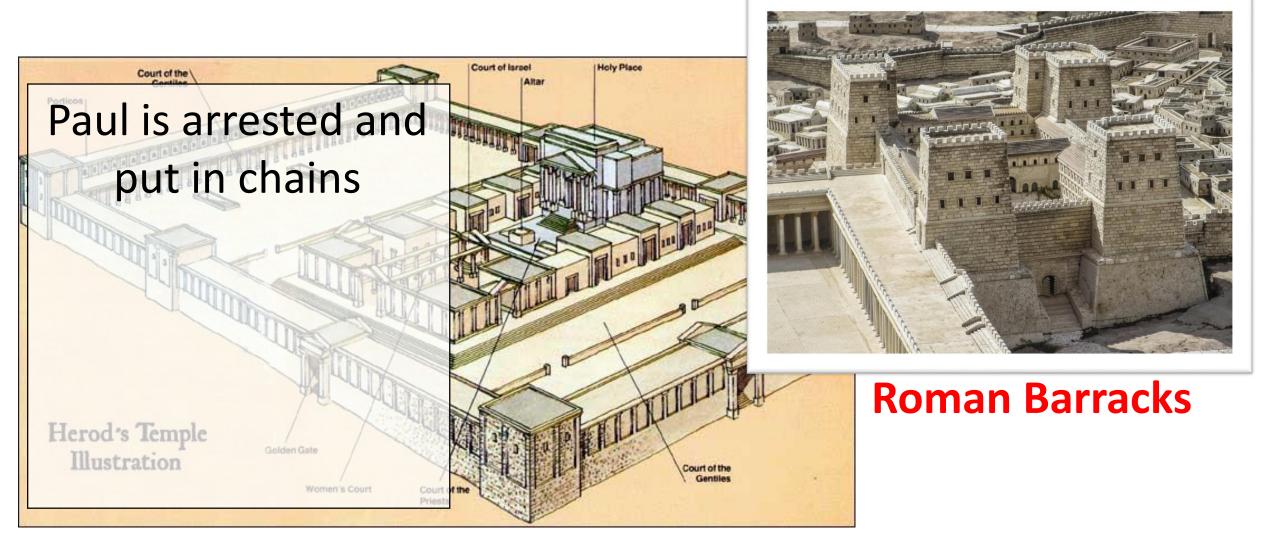

It all starts with a relationship

"They seized Paul and dragged him out of the temple, ... and as they were seeking to kill him, word came to the tribune of the cohort ... Then the tribune came up and arrested him and ordered him to be bound with two chains" (Acts 21:30-33)

"They seized Paul and dragged him out of the temple, ... and as they were seeking to kill him, word came to the tribune of the cohort ... Then the tribune came up and arrested him and ordered him to be bound with two chains" (Acts 21:30-33)