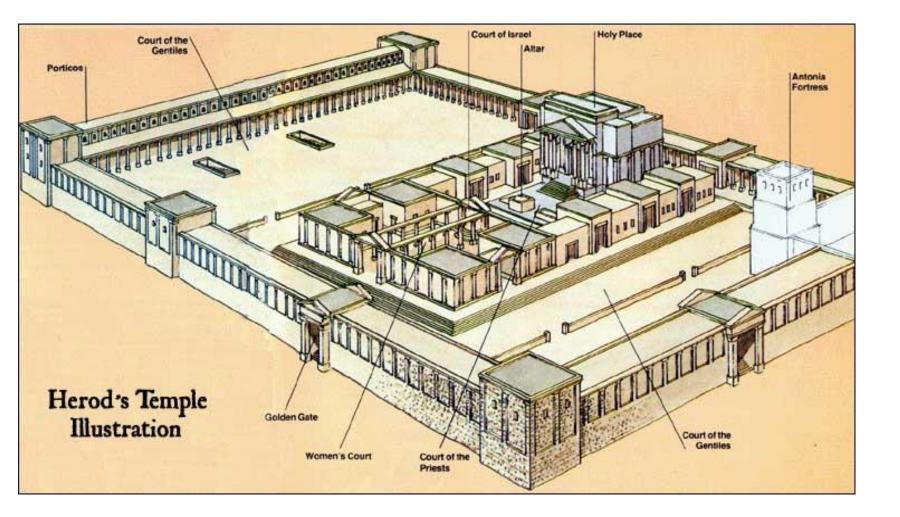

### Jerusalem - 57AD

Paul is bringing money collected for the impoverished church

### Jerusalem - 57AD

#### Think of the temple as a Swiss bank