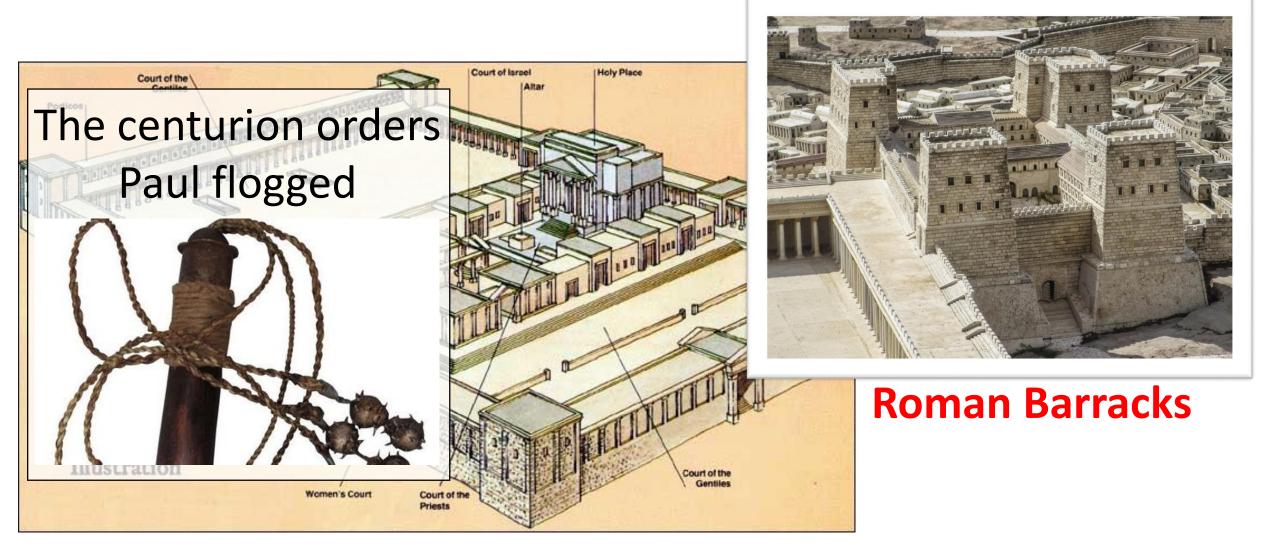

It all starts with a relationship

"They seized Paul and dragged him out of the temple, ... and as they were seeking to kill him, word came to the tribune of the cohort ... Then the tribune came up and arrested him and ordered him to be bound with two chains" (Acts 21:30-33)

"They seized Paul and dragged him out of the temple, ... and as they were seeking to kill him, word came to the tribune of the cohort ... Then the tribune came up and arrested him and ordered him to be bound with two chains" (Acts 21:30-33)