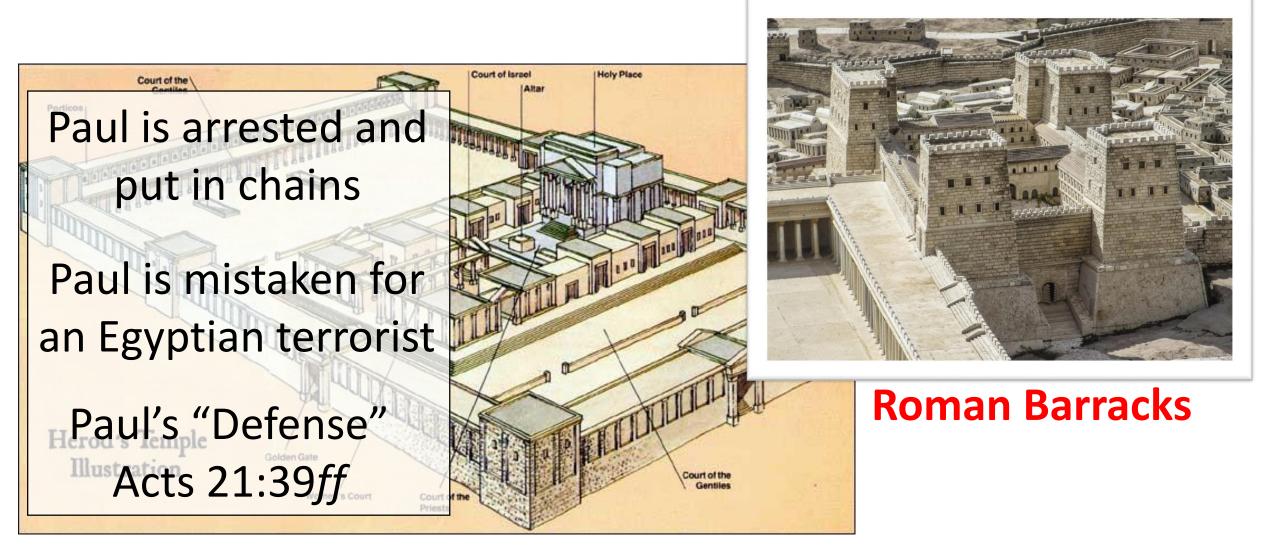

It all starts with a relationship

"They seized Paul and dragged him out of the temple, ... and as they were seeking to kill him, word came to the tribune of the cohort ... Then the tribune came up and arrested him and ordered him to be bound with two chains" (Acts 21:30-33)

"They seized Paul and dragged him out of the temple, ... and as they were seeking to kill him, word came to the tribune of the cohort ... Then the tribune came up and arrested him and ordered him to be bound with two chains" (Acts 21:30-33)