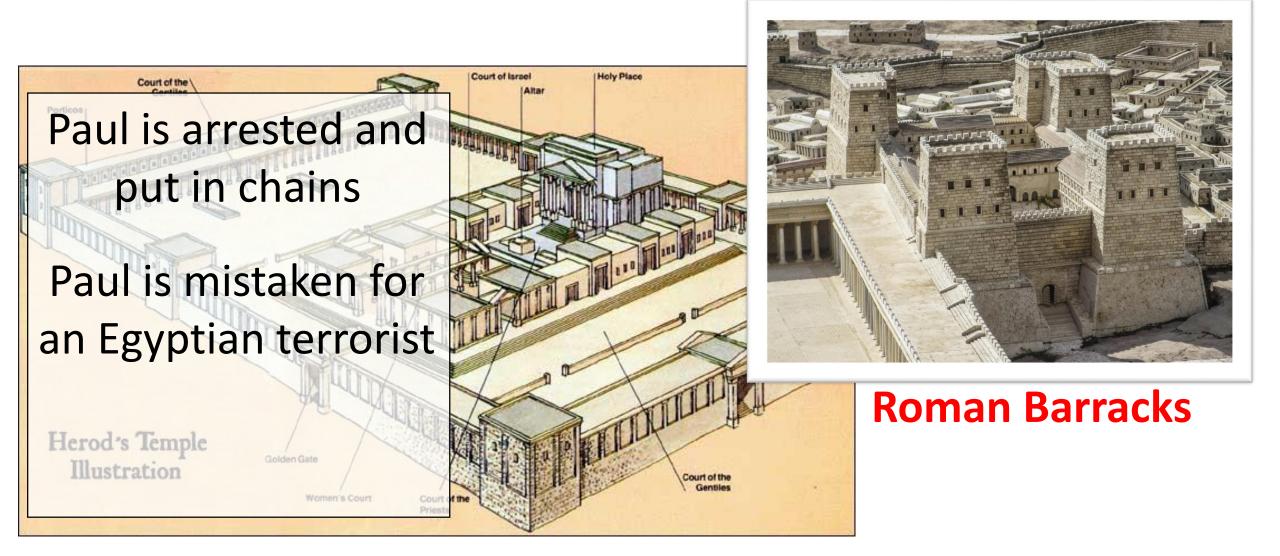

It all starts with a relationship

"They seized Paul and dragged him out of the temple, ... and as they were seeking to kill him, word came to the tribune of the cohort ... Then the tribune came up and arrested him and ordered him to be bound with two chains" (Acts 21:30-33)

"They seized Paul and dragged him out of the temple, ... and as they were seeking to kill him, word came to the tribune of the cohort ... Then the tribune came up and arrested him and ordered him to be bound with two chains" (Acts 21:30-33)